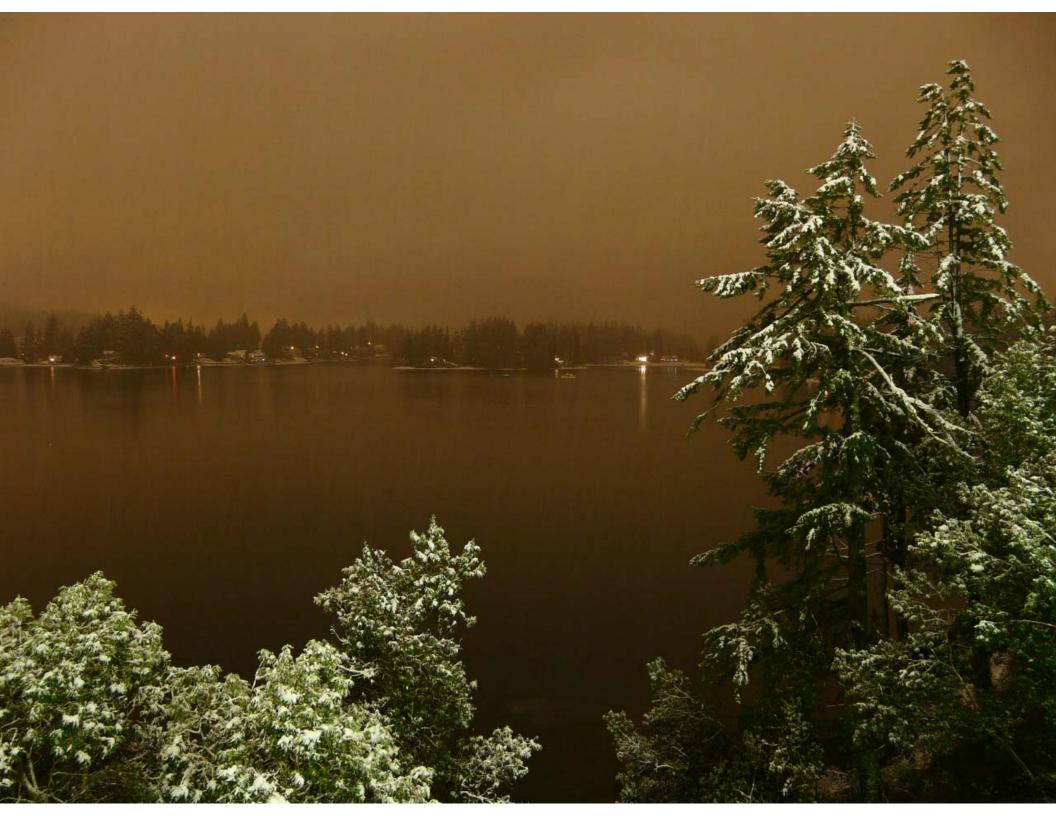

But I'm staying at the hotel where they know my name. It is snowing here and it wasn't expected. In fact, this region is seeing snowfall accumulations that they haven't experienced in decades.

I just arrived a couple of hours ago, and I'll be gone in a day. But I couldn't pass up forwarding this picture. I've sent other pictures of Oyster Bay, but never one with snow. And it's actually snowing in the picture. Look closely and you can see streaks from the flakes. It's an 8 second exposure.