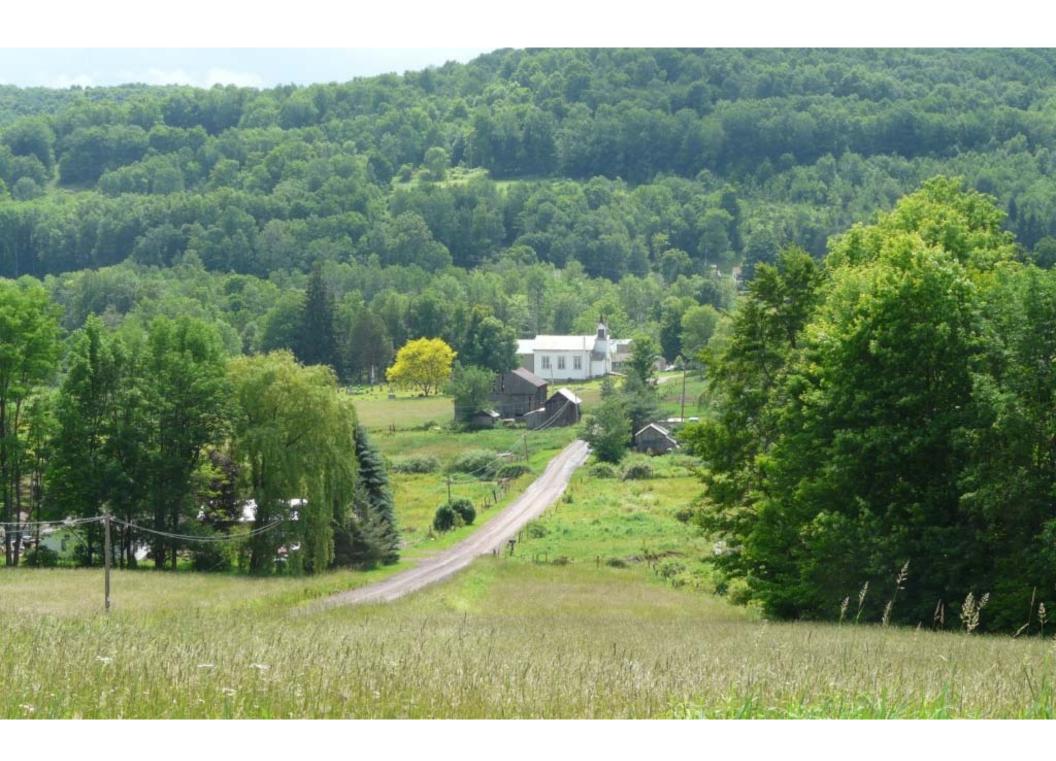

While driving down Township Road 378 last Sunday, (see postcards dated 27 OCT 2008, 12 FEB 2008, 20 AUG 2007,...) I happened to notice that just before getting to the photo point, the road name changes from T378 to Laddsburg Hill Road. Dang. I've been wrong for years. It was bound to happen sooner or later.

But that didn't stop me from grabbing a current image.

Also is a shot of the Susquehanna River Valley taken along the high road from Wysox to Wyalusing.

Cheers, G.

http://igx.net/Postcards