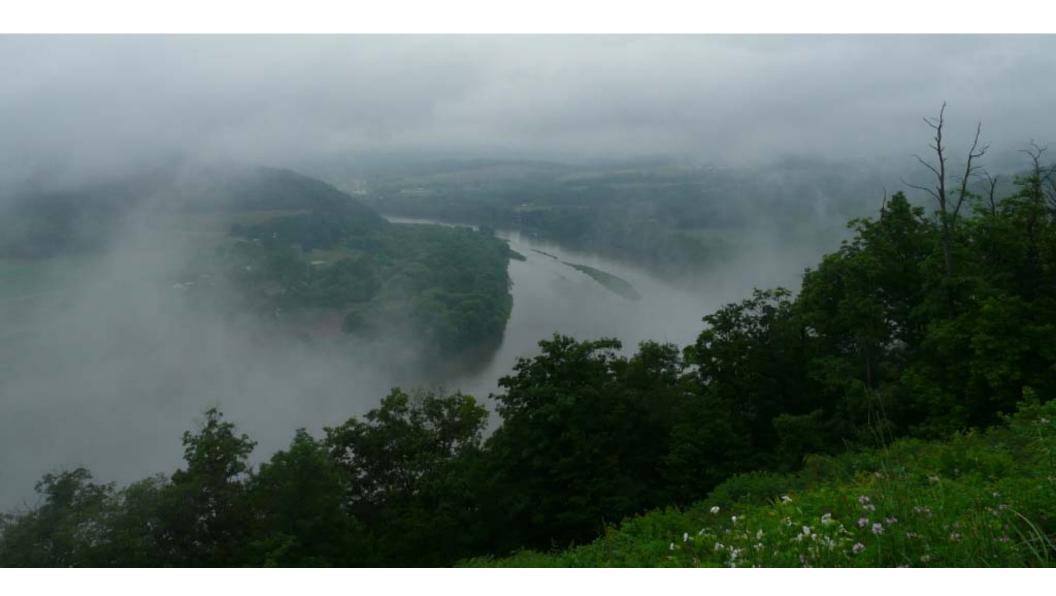

But that didn't stop me from grabbing a current image.

Also is a shot of the Susquehanna River Valley taken along the high road from Wysox to Wyalusing.

Cheers, G.

http://igx.net/Postcards