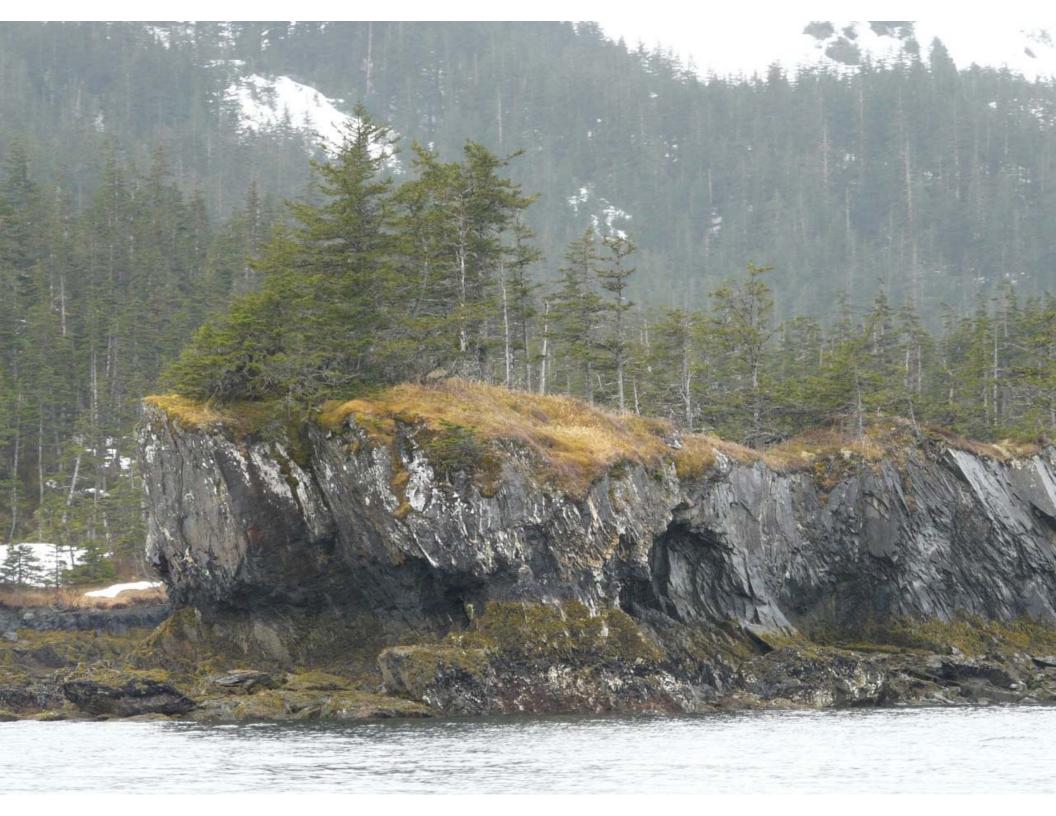

It was cloudy and it rained the whole time, so distance shots were hazy. But I did catch some porpoises swimming in front of the boat, the Sea Train (a tug pulling a barge loaded with railroad cars), and some coastline views when we returned to port.

The snow covered mountains aren't quite as elegant now during the spring thaw. What remains of the snow is tarnished by mud slides, and the ground cover hasn't greened yet. But I suspect I'll be back here again in the not-too-distant future, and I still have many places yet to visit here.