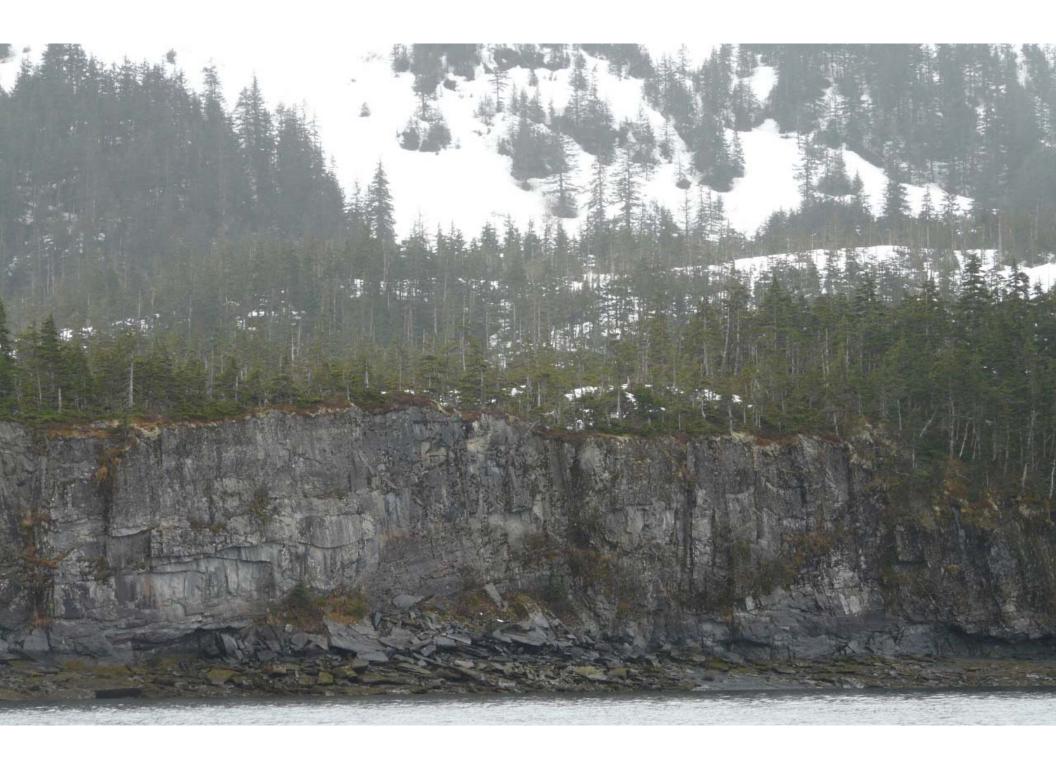

It was cloudy and it rained the whole time, so distance shots were hazy. But I did catch some porpoises swimming in front of the boat, the Sea Train (a tug pulling a barge loaded with railroad cars), and some coastline views when we returned to port.

The snow covered mountains aren't quite as elegant now during the spring thaw. What remains of the snow is tarnished by mud slides, and the ground cover hasn't greened yet. But I suspect I'll be back here again in the not-too-distant future, and I still have many places yet to visit here.