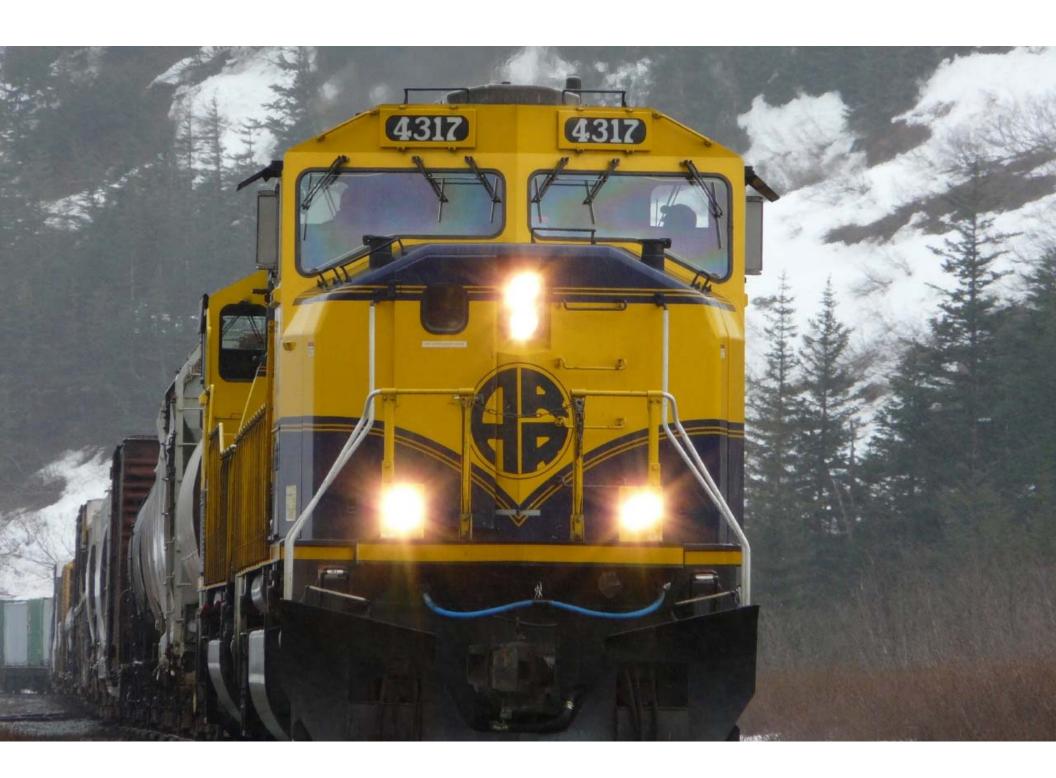

And while waiting to go through the tunnel on the trip back to Anchorage, I caught a train entering the tunnel (remember from the 21 JAN 2010 postcard that the Whittier tunnel is a single lane railroad tunnel adapted to handle motor vehicles). The Alaska Railroad sure keeps their engines clean.