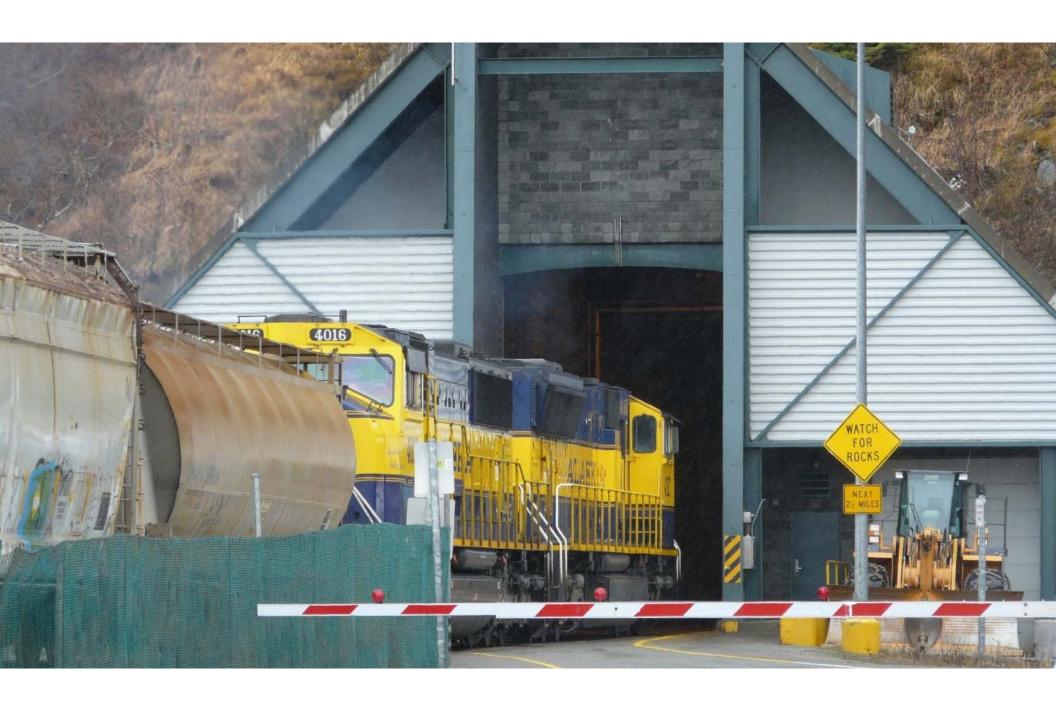

And while waiting to go through the tunnel on the trip back to Anchorage, I caught a train entering the tunnel (remember from the 21 JAN 2010 postcard that the Whittier tunnel is a single lane railroad tunnel adapted to handle motor vehicles). The Alaska Railroad sure keeps their engines clean.