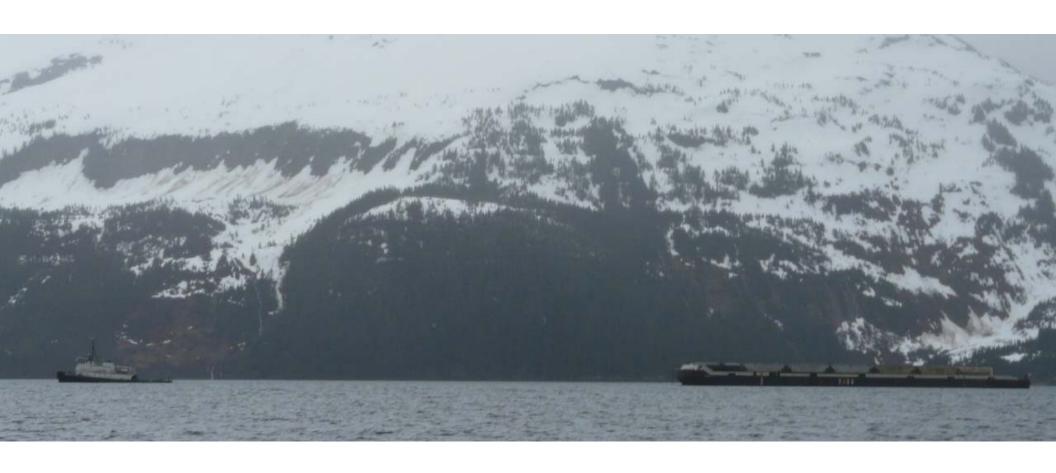

It was cloudy and it rained the whole time, so distance shots were hazy. But I did catch some porpoises swimming in front of the boat, the Sea Train (a tug pulling a barge loaded with railroad cars), and some coastline views when we returned to port.