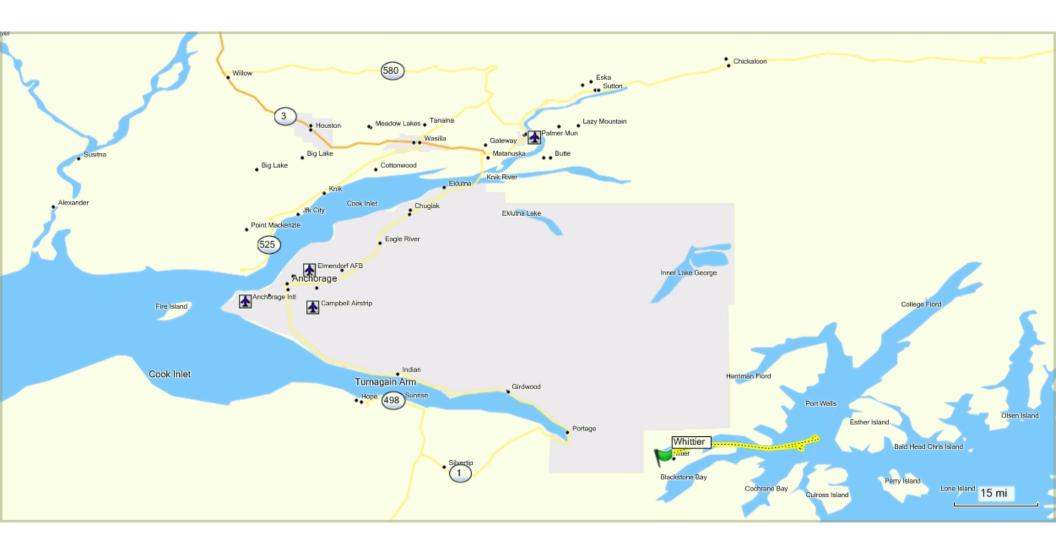

Lots of new postcard list members this time, so if this is your first postcard, welcome. You can catch up on past postcards here:

http://igx.net/Postcards/

I've been here in Alaska since last Sunday, but I've been too busy working to do any sightseeing. But the work today included a ride on the water from Whittier (see the 21 JAN 2010 postcard for a time-lapse video that includes a visit to Whittier via the Whittier tunnel) out into Prince William Sound (see yellow track on map).

It was cloudy and it rained the whole time, so distance shots were hazy. But I did catch some porpoises swimming in front of the boat, the Sea Train (a tug pulling a barge loaded with railroad cars), and some coastline views when we returned to port.