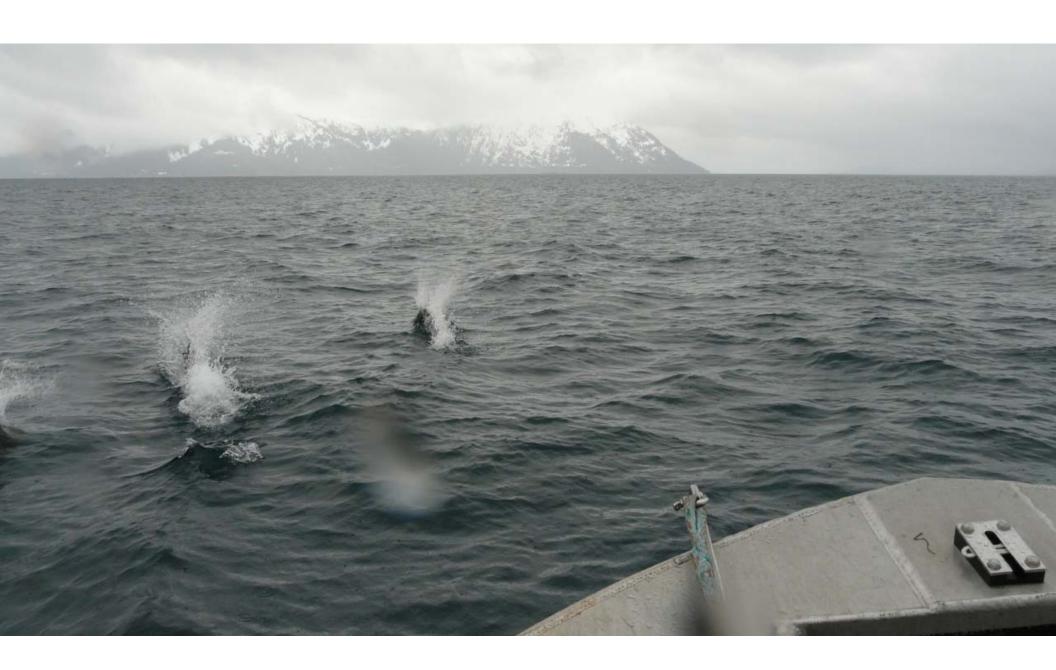

It was cloudy and it rained the whole time, so distance shots were hazy. But I did catch some porpoises swimming in front of the boat, the Sea Train (a tug pulling a barge loaded with railroad cars), and some coastline views when we returned to port.