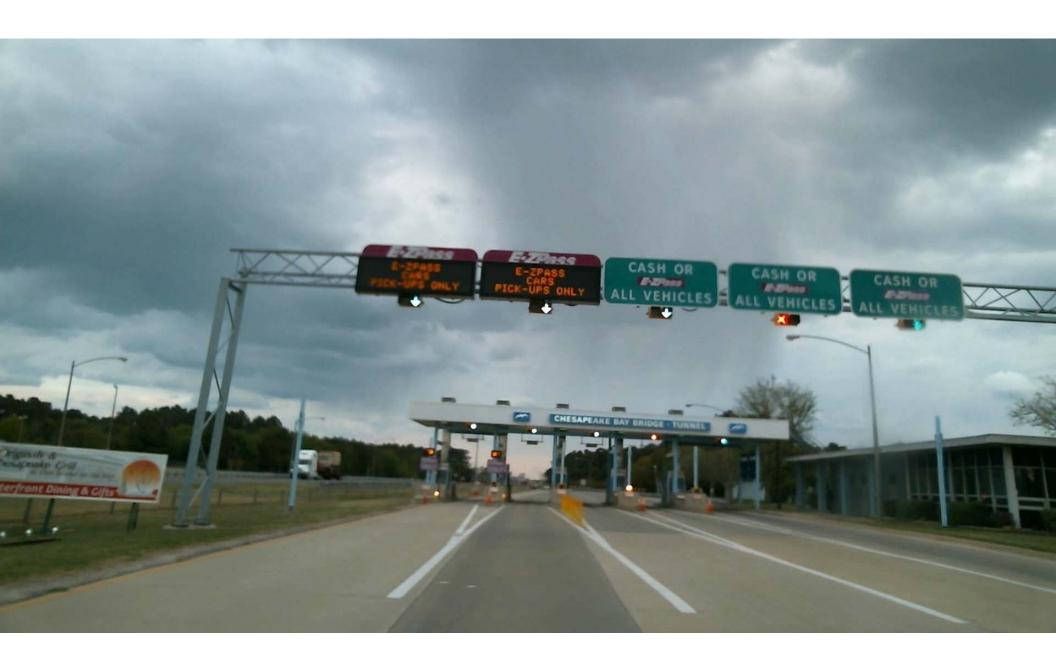

Hello.

I crossed the Chesapeake Bay Bridge Tunnel again last week (see previous postcard - <a href="http://igx.net/Postcards/Postcard20110530.pdf">http://igx.net/Postcards/Postcard20110530.pdf</a> for a CBBT refresher).

http://igx.net/Video/TacomaCAM/120411ChesapeakeSunset.wmv

Also are some still shots extracted from the video.

Cheers,

G.

http://igx.net/Postcards/