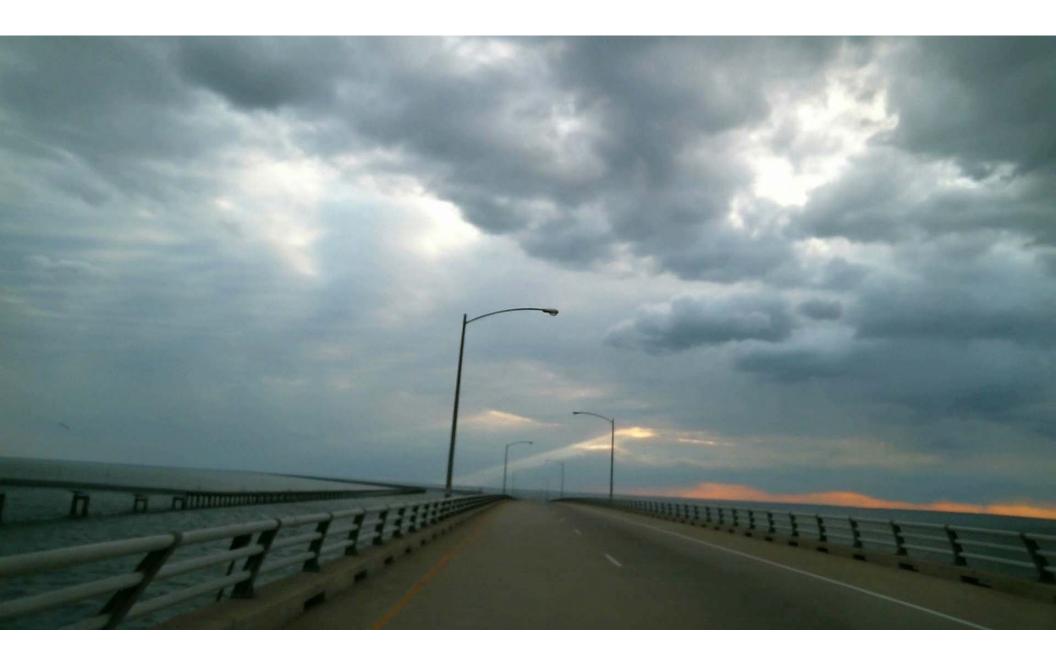

Of course I had TacomaCAM running full 1080 HD video.

I specifically timed the trip to be at the scenic stop at the South entrance of the South tunnel at sunset. Attached is one of many good images I took of the sunset, and here is a short video clip that is just the portion of the trip where I was on the CBBT:

http://igx.net/Video/TacomaCAM/120411ChesapeakeSunset.wmv

Also are some still shots extracted from the video.

Cheers,

G.

http://igx.net/Postcards/