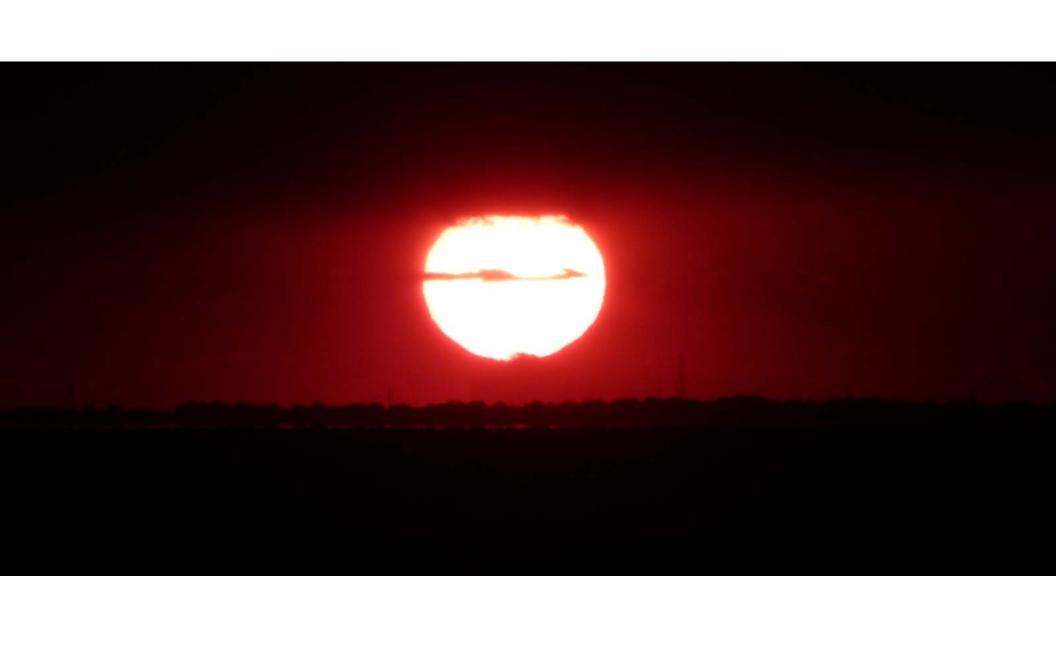

Of course I had TacomaCAM running full 1080 HD video.

I specifically timed the trip to be at the scenic stop at the South entrance of the South tunnel at sunset. Attached is one of many good images I took of the sunset, and here is a short video clip that is just the portion of the trip where I was on the CBBT:

http://igx.net/Video/TacomaCAM/120411ChesapeakeSunset.wmv

Also are some still shots extracted from the video.

Cheers,

G.

http://igx.net/Postcards/