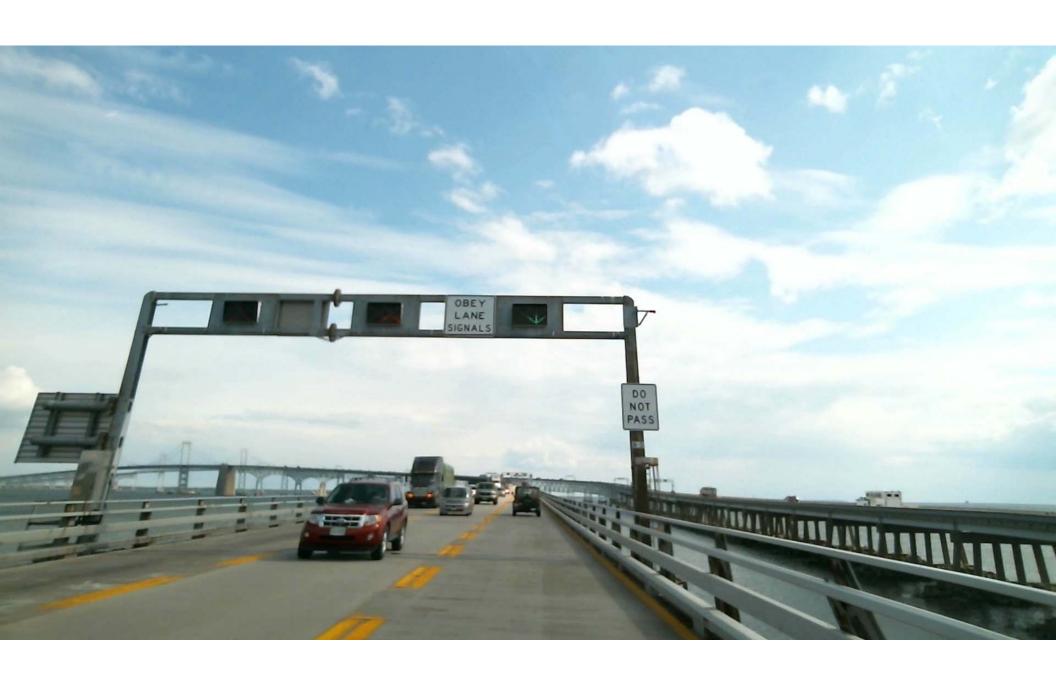

Hello.

I crossed the Chesapeake Bay Bridge Tunnel again last week (see previous postcard - <a href="http://igx.net/Postcards/Postcard20110530.pdf">http://igx.net/Postcards/Postcard20110530.pdf</a> for a CBBT refresher).

http://igx.net/Video/TacomaCAM/120411ChesapeakeSunset.wmv

Also are some still shots extracted from the video.

Cheers,

G.

http://igx.net/Postcards/